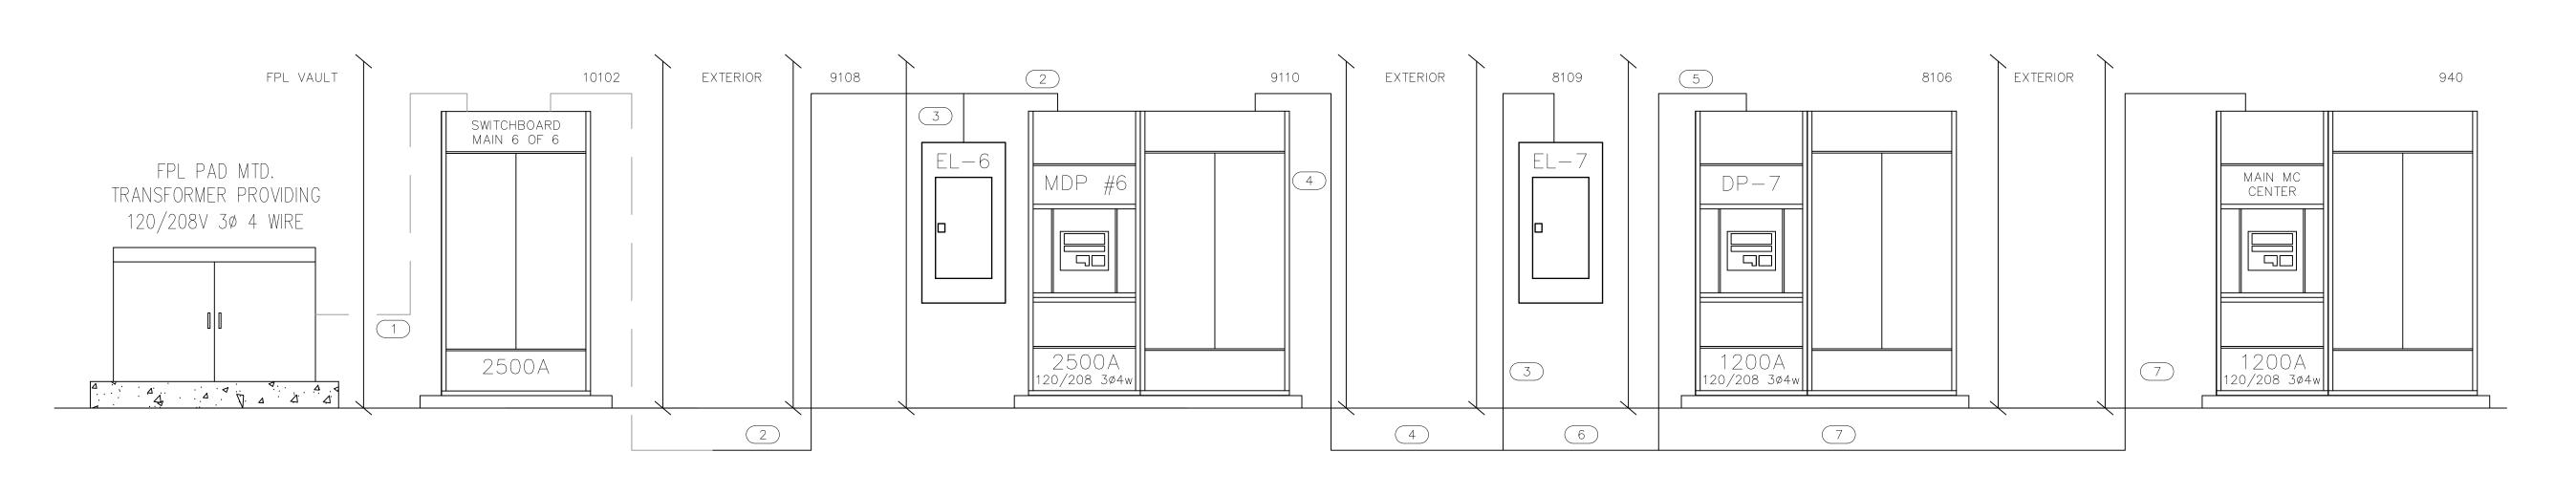

DATE June 09, 2022

DRAWING ELECTRICAL POWER RISER DIAGRAM

SCALE AS SHOWN

DRAWN H.A.

REVIEWED E.H. PROJ. NO.

01516906 SHEET NO

SHEET NO.

E-5.0

SCALE: 3/32"= 1'-0"

ALL PANELS AND SWITCHBOARDS
ARE EXISTING TO REMAIN

DRAWING KEY NOTES

1 EXISTING CONDUITS

2 (4) 600, (1)#3/0 GROUND IN (6) 4" C.

3 (4) 3/0, (1) 6 GROUND IN (1) 2" C. 4 (4) 3/0, (1) 6 GROUND IN (1) 2" C. AND (4) 600, (1) 3/0 GROUND IN (6) 4" CONDUIT. 5 (4) 600, (1) 3/0 GROUND IN (3) 4" C. 6 (4) 600, (1) 3/0 GROUND IN (6) 4" CONDUIT.

7 (4) 600, (1) 3/0 GROUND IN (3) 4" CONDUIT.